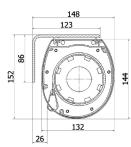

#### base from 183cm to 406cm

4:3 16:10

Thanks to the oval-shaped box and reinforced structure your Jago screen gets the max size of 406cm base. The wide choice among high contrast and sound-transparent fabrics together with the stylish design of Jago line are the best equipment for those who want to experience the cinema at home. Jago screens set the new series with integrated remote control.