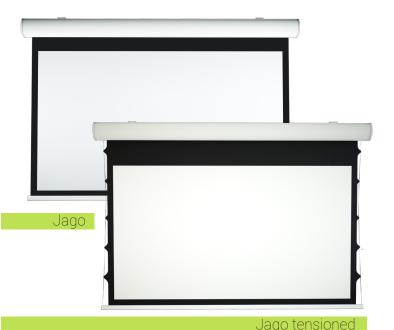

#### base from 183cm to 406cm

4:3 16:10

Thanks to the oval-shaped box and reinforced structure your Jago screen gets the max size of 406cm base. The wide choice among high contrast and sound-transparent fabrics together with the stylish design of Jago line are the best equipment for those who want to experience the cinema at home. Jago screens set the new series with integrated remote control.

Operate your screen easily from your sofa.

Jago screens are available, upon request, in black or white aluminium.

## Screen options:

- Total white tensioned