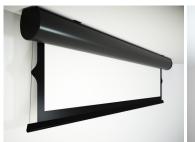

#### base from 183cm to 406cm

4:3 16:10

Thanks to the oval-shaped box and reinforced structure your Jago screen gets the max size of 406cm base. The wide choice among high contrast and sound-transparent fabrics together with the stylish design of Jago line are the best equipment for those who want to experience the cinema at home. Jago screens set the new series with integrated remote control.

Operate your screen easily from your sofa.

Jago screens are available, upon request, in black or white aluminium.